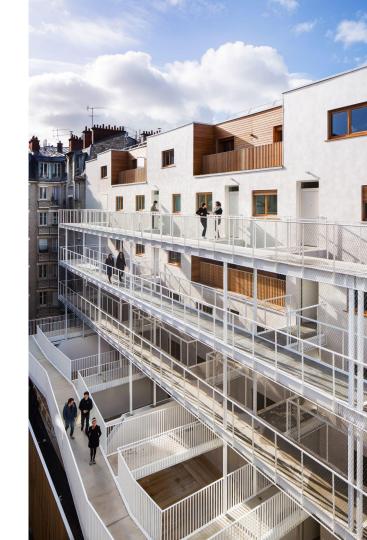

# SOCIAL HOUSING FUNCTIONAL ANALYSIS

### Group 7

Ivana KÚSKOVÁ Antonio LUCIANO Elise MATHON

## 69 UNITS OF SOCIAL HOUSING AND A GYMNASIUM IN PARIS / FRANCE

VINCENT PARREIRA - AAVP ARCHITECTURE







#### ENTRANCES AND COMMON SPACES



- → Entrances
- Gymnasium
- Vertical circulations (stairs and lifts)
- Horizontal distribution





#### DISTRIBUTION





FOURTH STOREY



#### FLAT - MIX



SECOND STOREY



FIFTH STOREY



#### PRÁTER STREET 30-32 BUDAPEST

- □ 1218 m<sub>2</sub>
- **Ⅲ** 2007







#### STREET VIEW





#### ENTRANCES AND COMMON SPACES



GROUND floor

- Common spaces (shops, services)
  - Vertical circulations
- Horizontal distribution
- → Entrances



UNDERGROUND floor











#### SOCIAL HOUSING IN FIGINO, MILAN / ITALY

#### ROBECCHI ARCHITECTURE STUDIO











- Common spaces
- Vertical circulations
- Horizontal distribution



#### FLAT - MIX





#### FLAT - MIX