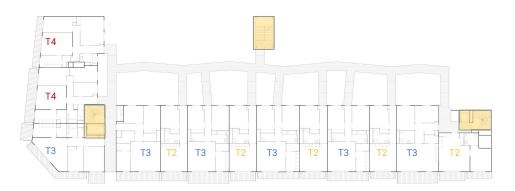

# SOCIAL HOUSING FUNCTIONAL ANALYSIS

### Group 7

Ivana KÚSKOVÁ Antonio LUCIANO Elise MATHON

## 69 UNITS OF SOCIAL HOUSING AND A GYMNASIUM IN PARIS / FRANCE

VINCENT PARREIRA - AAVP ARCHITECTURE







#### ENTRANCES AND COMMON SPACES



- → Entrances
- Gymnasium
- Vertical circulations (stairs and lifts)
- Horizontal distribution





#### DISTRIBUTION





FOURTH STOREY



#### FLAT - MIX



SECOND STOREY



FIFTH STOREY



#### PRÁTER STREET 30-32 BUDAPEST

- □ 1218 m<sub>2</sub>
- **Ⅲ** 2007







#### STREET VIEW





#### ENTRANCES AND COMMON SPACES



GROUND floor

- Common spaces (shops, services)
  - Vertical circulations
- Horizontal distribution
- → Entrances



UNDERGROUND floor











#### SOCIAL HOUSING IN FIGINO, MILAN / ITALY

#### ROBECCHI ARCHITECTURE STUDIO











- Common spaces
- Vertical circulations
- Horizontal distribution



#### FLAT - MIX





#### FLAT - MIX