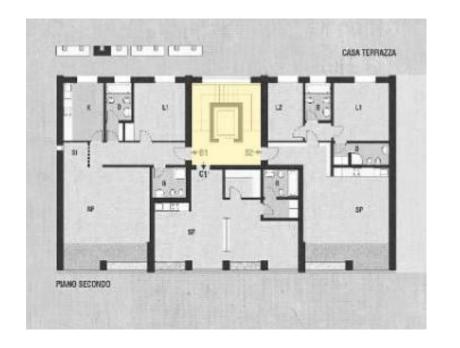

CIAL HOUSING AND A GYMNASIUM IN PARIS / FRANCE

VINCENT PARREIRA - AAVP ARCHITECTURE







#### ENTRANCES AND COMMON SPACES



- → Entrances
- Gymnasium
- Vertical circulations (stairs and lifts)
- Horizontal distribution





#### DISTRIBUTION





FOURTH STOREY



#### FLAT - MIX



SECOND STOREY



FIFTH STOREY



#### PRÁTER STREET 30-32 BUDAPEST

- □ 1218 m<sub>2</sub>
- **Ⅲ** 2007







#### STREET VIEW





#### ENTRANCES AND COMMON SPACES



GROUND floor

- Common spaces (shops, services)
  - Vertical circulations
- Horizontal distribution
- → Entrances



UNDERGROUND floor











#### SOCIAL HOUSING IN FIGINO, MILAN / ITALY

#### ROBECCHI ARCHITECTURE STUDIO











- Common spaces
- Vertical circulations
- Horizontal distribution



#### FLAT - MIX





#### FLAT - MIX