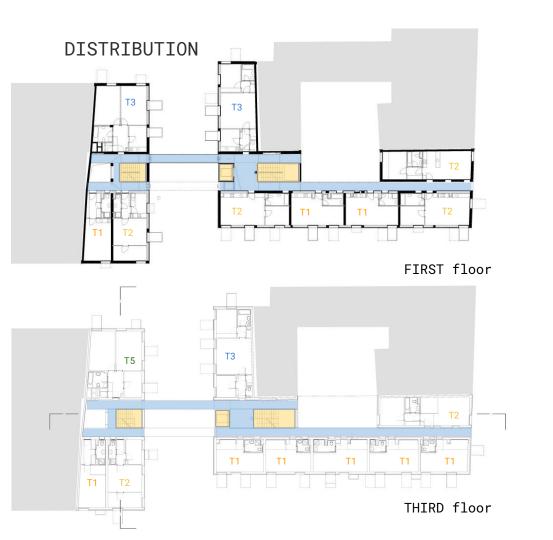

# SOCIAL HOUSING FUNCTIONAL ANALYSIS

### Group 7

Ivana KÚSKOVÁ Antonio LUCIANO Elise MATHON

## 69 UNITS OF SOCIAL HOUSING AND A GYMNASIUM IN PARIS / FRANCE

VINCENT PARREIRA - AAVP ARCHITECTURE







#### ENTRANCES AND COMMON SPACES



- → Entrances
- Gymnasium
- Vertical circulations (stairs and lifts)
- Horizontal distribution





#### DISTRIBUTION





FOURTH STOREY



#### FLAT - MIX



SECOND STOREY



FIFTH STOREY



#### PRÁTER STREET 30-32 BUDAPEST

- □ 1218 m<sub>2</sub>
- **Ⅲ** 2007







#### STREET VIEW





#### ENTRANCES AND COMMON SPACES



GROUND floor

- Common spaces (shops, services)
  - Vertical circulations
- Horizontal distribution
- → Entrances



UNDERGROUND floor











#### SOCIAL HOUSING IN FIGINO, MILAN / ITALY

#### ROBECCHI ARCHITECTURE STUDIO











- Common spaces
- Vertical circulations
- Horizontal distribution



#### FLAT - MIX





#### FLAT - MIX