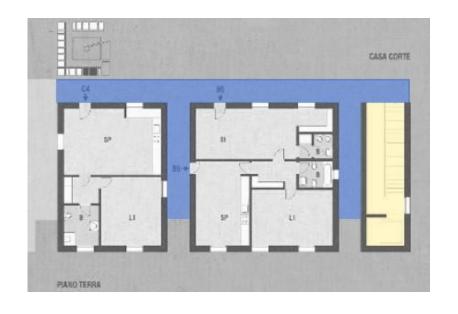

#### ROBECCHI ARCHITECTURE STUDIO

- Common spaces
- Vertical circulations
- Horizontal distribution

#### FLAT - MIX