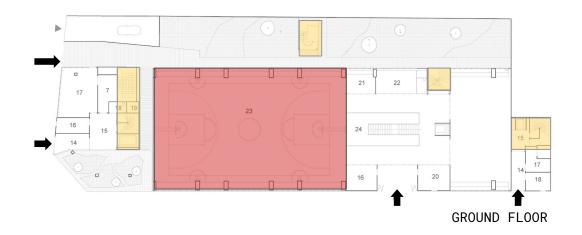

#### ENTRANCES AND COMMON SPACES

- → Entrances
- Gymnasium
- Vertical circulations (stairs and lifts)
- Horizontal distribution

#### ENTRANCES AND COMMON SPACES

GROUND floor

- Common spaces (shops, services)
  - Vertical circulations
- Horizontal distribution
- → Entrances

UNDERGROUND floor