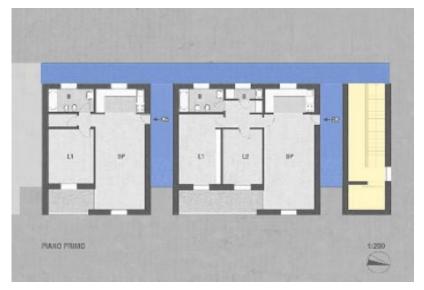

## 69 UNITS OF SOCIAL HOUSING AND A GYMNASIUM IN PARIS / FRANCE

VINCENT PARREIRA - AAVP ARCHITECTURE







#### ENTRANCES AND COMMON SPACES



- → Entrances
- Gymnasium
- Vertical circulations (stairs and lifts)
- Horizontal distribution





#### DISTRIBUTION





FOURTH STOREY



#### FLAT - MIX



SECOND STOREY



FIFTH STOREY



#### PRÁTER STREET 30-32 BUDAPEST

- □ 1218 m<sub>2</sub>
- **Ⅲ** 2007







#### STREET VIEW





#### ENTRANCES AND COMMON SPACES



GROUND floor

- Common spaces (shops, services)
  - Vertical circulations
- Horizontal distribution
- → Entrances



UNDERGROUND floor











#### SOCIAL HOUSING IN FIGINO, MILAN / ITALY

#### ROBECCHI ARCHITECTURE STUDIO











- Common spaces
- Vertical circulations
- Horizontal distribution



#### FLAT - MIX





#### FLAT - MIX