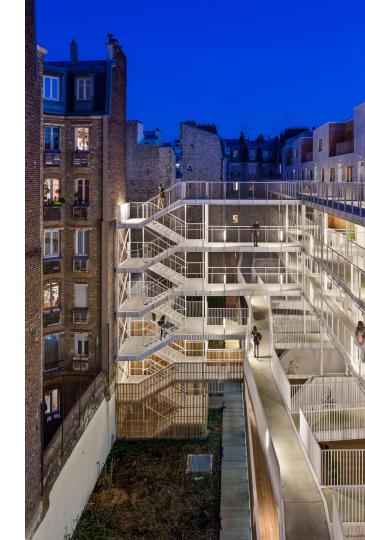

## 69 UNITS OF SOCIAL HOUSING AND A GYMNASIUM IN PARIS / FRANCE

VINCENT PARREIRA - AAVP ARCHITECTURE

#### ENTRANCES AND COMMON SPACES

- → Entrances
- Gymnasium
- Vertical circulations (stairs and lifts)
- Horizontal distribution

#### DISTRIBUTION

FOURTH STOREY