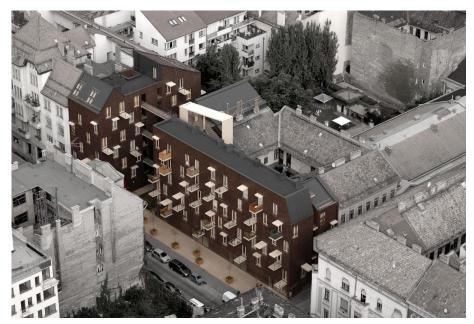

#### PRÁTER STREET 30-32 BUDAPEST

- □ 1218 m<sub>2</sub>
- **Ⅲ** 2007

#### STREET VIEW