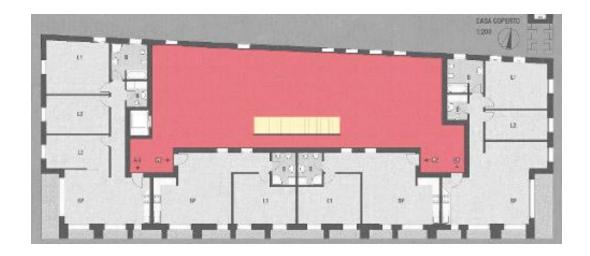

#### ENTRANCES AND COMMON SPACES

GROUND floor

- Common spaces (shops, services)
  - Vertical circulations
- Horizontal distribution
- → Entrances

UNDERGROUND floor