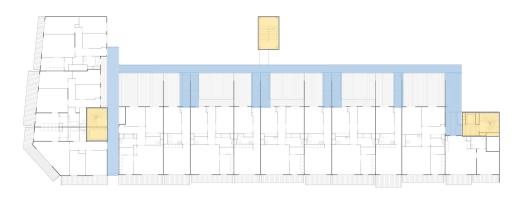

#### ENTRANCES AND COMMON SPACES

- → Entrances
- Gymnasium
- Vertical circulations (stairs and lifts)
- Horizontal distribution

#### DISTRIBUTION

FOURTH STOREY

#### FLAT - MIX

SECOND STOREY

FIFTH STOREY