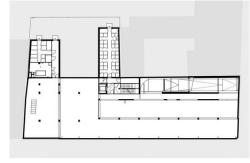

# SOCIAL HOUSING FUNCTIONAL ANALYSIS

### Group 7

Ivana KÚSKOVÁ Antonio LUCIANO Elise MATHON

## 69 UNITS OF SOCIAL HOUSING AND A GYMNASIUM IN PARIS / FRANCE

VINCENT PARREIRA - AAVP ARCHITECTURE







#### ENTRANCES AND COMMON SPACES



- → Entrances
- Gymnasium
- Vertical circulations (stairs and lifts)
- Horizontal distribution





#### DISTRIBUTION





FOURTH STOREY



#### FLAT - MIX



SECOND STOREY



FIFTH STOREY



#### PRÁTER STREET 30-32 BUDAPEST

- □ 1218 m<sub>2</sub>
- **Ⅲ** 2007







#### STREET VIEW





#### ENTRANCES AND COMMON SPACES



GROUND floor

- Common spaces (shops, services)
  - Vertical circulations
- Horizontal distribution
- → Entrances



UNDERGROUND floor











#### SOCIAL HOUSING IN FIGINO, MILAN / ITALY

#### ROBECCHI ARCHITECTURE STUDIO











- Common spaces
- Vertical circulations
- Horizontal distribution



#### FLAT - MIX





#### FLAT - MIX