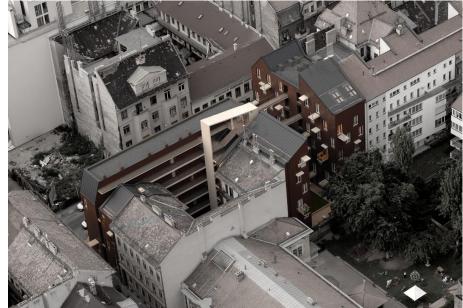

# SOCIAL HOUSING FUNCTIONAL ANALYSIS

### Group 7

Ivana KÚSKOVÁ Antonio LUCIANO Elise MATHON

## 69 UNITS OF SOCIAL HOUSING AND A GYMNASIUM IN PARIS / FRANCE

VINCENT PARREIRA - AAVP ARCHITECTURE







#### ENTRANCES AND COMMON SPACES



- → Entrances
- Gymnasium
- Vertical circulations (stairs and lifts)
- Horizontal distribution





#### DISTRIBUTION





FOURTH STOREY



#### FLAT - MIX



SECOND STOREY



FIFTH STOREY



#### PRÁTER STREET 30-32 BUDAPEST

- □ 1218 m<sub>2</sub>
- **Ⅲ** 2007







#### STREET VIEW





#### ENTRANCES AND COMMON SPACES



GROUND floor

- Common spaces (shops, services)
  - Vertical circulations
- Horizontal distribution
- → Entrances



UNDERGROUND floor











#### SOCIAL HOUSING IN FIGINO, MILAN / ITALY

#### ROBECCHI ARCHITECTURE STUDIO











- Common spaces
- Vertical circulations
- Horizontal distribution



#### FLAT - MIX





#### FLAT - MIX