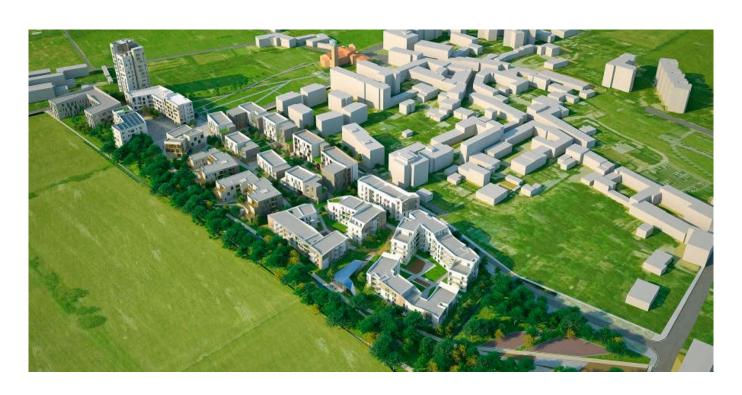

# SOCIAL HOUSING FUNCTIONAL ANALYSIS

### Group 7

Ivana KÚSKOVÁ Antonio LUCIANO Elise MATHON

## 69 UNITS OF SOCIAL HOUSING AND A GYMNASIUM IN PARIS / FRANCE

VINCENT PARREIRA - AAVP ARCHITECTURE







#### ENTRANCES AND COMMON SPACES



- → Entrances
- Gymnasium
- Vertical circulations (stairs and lifts)
- Horizontal distribution





#### DISTRIBUTION





FOURTH STOREY



#### FLAT - MIX



SECOND STOREY



FIFTH STOREY



#### PRÁTER STREET 30-32 BUDAPEST

- □ 1218 m<sub>2</sub>
- **Ⅲ** 2007







#### STREET VIEW





#### ENTRANCES AND COMMON SPACES



GROUND floor

- Common spaces (shops, services)
  - Vertical circulations
- Horizontal distribution
- → Entrances



UNDERGROUND floor











#### SOCIAL HOUSING IN FIGINO, MILAN / ITALY

#### ROBECCHI ARCHITECTURE STUDIO











- Common spaces
- Vertical circulations
- Horizontal distribution



#### FLAT - MIX





#### FLAT - MIX