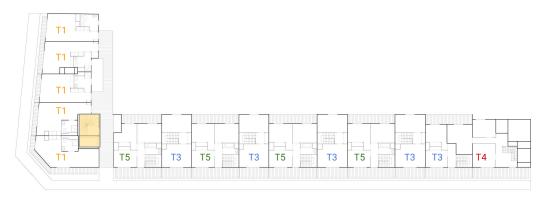

# SOCIAL HOUSING FUNCTIONAL ANALYSIS

### Group 7

Ivana KÚSKOVÁ Antonio LUCIANO Elise MATHON

## 69 UNITS OF SOCIAL HOUSING AND A GYMNASIUM IN PARIS / FRANCE

VINCENT PARREIRA - AAVP ARCHITECTURE







#### ENTRANCES AND COMMON SPACES



- → Entrances
- Gymnasium
- Vertical circulations (stairs and lifts)
- Horizontal distribution





#### DISTRIBUTION





FOURTH STOREY



#### FLAT - MIX



SECOND STOREY



FIFTH STOREY



#### PRÁTER STREET 30-32 BUDAPEST

- □ 1218 m<sub>2</sub>
- **Ⅲ** 2007







#### STREET VIEW





#### ENTRANCES AND COMMON SPACES



GROUND floor

- Common spaces (shops, services)
  - Vertical circulations
- Horizontal distribution
- → Entrances



UNDERGROUND floor











#### SOCIAL HOUSING IN FIGINO, MILAN / ITALY

#### ROBECCHI ARCHITECTURE STUDIO











- Common spaces
- Vertical circulations
- Horizontal distribution



#### FLAT - MIX





#### FLAT - MIX