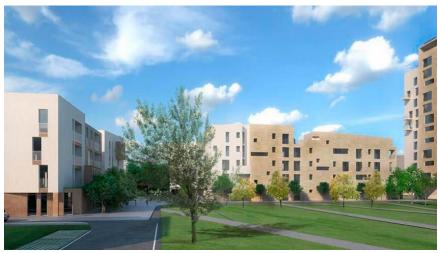

OUSING AND A GYMNASIUM IN PARIS / FRANCE

VINCENT PARREIRA - AAVP ARCHITECTURE







#### ENTRANCES AND COMMON SPACES



- → Entrances
- Gymnasium
- Vertical circulations (stairs and lifts)
- Horizontal distribution





#### DISTRIBUTION





FOURTH STOREY



#### FLAT - MIX



SECOND STOREY



FIFTH STOREY



#### PRÁTER STREET 30-32 BUDAPEST

- □ 1218 m<sub>2</sub>
- **Ⅲ** 2007







#### STREET VIEW





#### ENTRANCES AND COMMON SPACES



GROUND floor

- Common spaces (shops, services)
  - Vertical circulations
- Horizontal distribution
- → Entrances



UNDERGROUND floor











#### SOCIAL HOUSING IN FIGINO, MILAN / ITALY

#### ROBECCHI ARCHITECTURE STUDIO











- Common spaces
- Vertical circulations
- Horizontal distribution



#### FLAT - MIX





#### FLAT - MIX