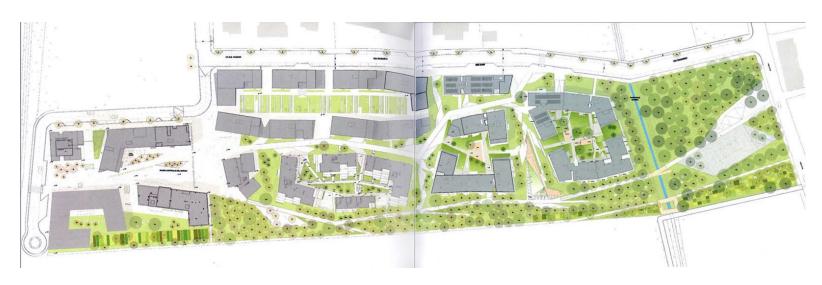

# SOCIAL HOUSING FUNCTIONAL ANALYSIS

### Group 7

Ivana KÚSKOVÁ Antonio LUCIANO Elise MATHON

## 69 UNITS OF SOCIAL HOUSING AND A GYMNASIUM IN PARIS / FRANCE

VINCENT PARREIRA - AAVP ARCHITECTURE







#### ENTRANCES AND COMMON SPACES



- → Entrances
- Gymnasium
- Vertical circulations (stairs and lifts)
- Horizontal distribution





#### DISTRIBUTION





FOURTH STOREY



#### FLAT - MIX



SECOND STOREY



FIFTH STOREY



#### PRÁTER STREET 30-32 BUDAPEST

- □ 1218 m<sub>2</sub>
- **Ⅲ** 2007







#### STREET VIEW





#### ENTRANCES AND COMMON SPACES



GROUND floor

- Common spaces (shops, services)
  - Vertical circulations
- Horizontal distribution
- → Entrances



UNDERGROUND floor











#### SOCIAL HOUSING IN FIGINO, MILAN / ITALY

#### ROBECCHI ARCHITECTURE STUDIO











- Common spaces
- Vertical circulations
- Horizontal distribution



#### FLAT - MIX





#### FLAT - MIX