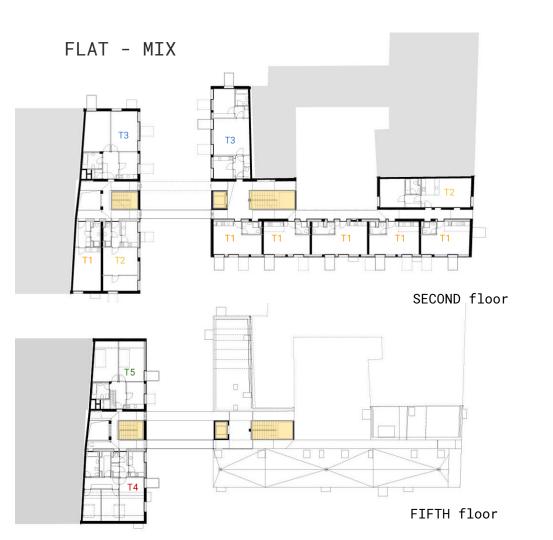

# SOCIAL HOUSING FUNCTIONAL ANALYSIS

### Group 7

Ivana KÚSKOVÁ Antonio LUCIANO Elise MATHON

## 69 UNITS OF SOCIAL HOUSING AND A GYMNASIUM IN PARIS / FRANCE

VINCENT PARREIRA - AAVP ARCHITECTURE







#### ENTRANCES AND COMMON SPACES



- → Entrances
- Gymnasium
- Vertical circulations (stairs and lifts)
- Horizontal distribution





#### DISTRIBUTION





FOURTH STOREY



#### FLAT - MIX



SECOND STOREY



FIFTH STOREY



#### PRÁTER STREET 30-32 BUDAPEST

- □ 1218 m<sub>2</sub>
- **Ⅲ** 2007







#### STREET VIEW





#### ENTRANCES AND COMMON SPACES



GROUND floor

- Common spaces (shops, services)
  - Vertical circulations
- Horizontal distribution
- → Entrances



UNDERGROUND floor











#### SOCIAL HOUSING IN FIGINO, MILAN / ITALY

#### ROBECCHI ARCHITECTURE STUDIO











- Common spaces
- Vertical circulations
- Horizontal distribution



#### FLAT - MIX





#### FLAT - MIX