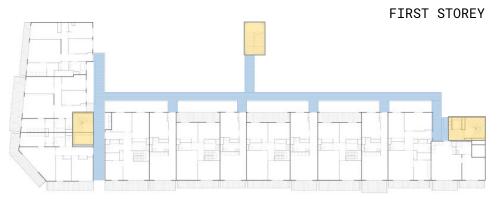

#### ENTRANCES AND COMMON SPACES

- → Entrances
- Gymnasium
- Vertical circulations (stairs and lifts)
- Horizontal distribution