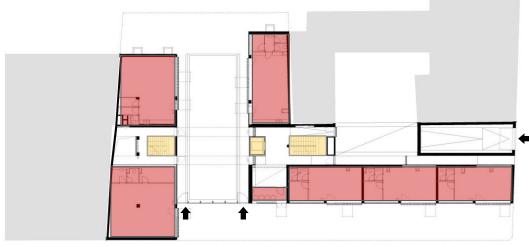

#### ENTRANCES AND COMMON SPACES

GROUND floor

- Common spaces (shops, services)
  - Vertical circulations
- Horizontal distribution
- → Entrances

UNDERGROUND floor