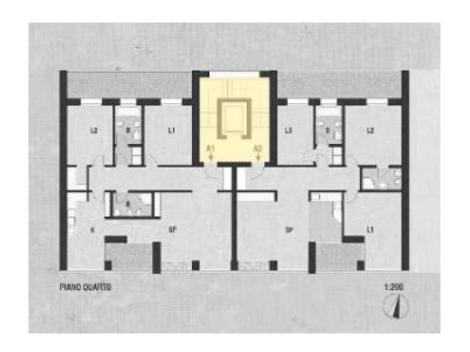

AL HOUSING AND A GYMNASIUM IN PARIS / FRANCE

VINCENT PARREIRA - AAVP ARCHITECTURE







#### ENTRANCES AND COMMON SPACES



- → Entrances
- Gymnasium
- Vertical circulations (stairs and lifts)
- Horizontal distribution





#### DISTRIBUTION





FOURTH STOREY



#### FLAT - MIX



SECOND STOREY



FIFTH STOREY



#### PRÁTER STREET 30-32 BUDAPEST

- □ 1218 m<sub>2</sub>
- **Ⅲ** 2007







#### STREET VIEW





#### ENTRANCES AND COMMON SPACES



GROUND floor

- Common spaces (shops, services)
  - Vertical circulations
- Horizontal distribution
- → Entrances



UNDERGROUND floor











#### SOCIAL HOUSING IN FIGINO, MILAN / ITALY

#### ROBECCHI ARCHITECTURE STUDIO











- Common spaces
- Vertical circulations
- Horizontal distribution



#### FLAT - MIX





#### FLAT - MIX